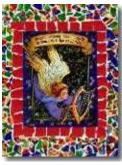

## **Festive Christmas Mosaics**

Here's a way to recycle holiday gift wrap and Christmas cards – make torn paper mosaics that can be hung on a wall or laminated and used as placemats at Christmas dinner!

## **Directions:**

1. Center the card on the white paper and trace around it with the pencil.

2. Tear squares (3/4" x 3/4") out of the dark, solid gift wrap. Using the glue stick, glue them all around the rectangle you drew. Don't let them overlap each other, but do let them overlap into the center.

3. Glue the card in the center.

4. Tear the colorful gift wrap into small uneven pieces. Glue them all around the outside of the dark border. Leave small spaces in between the pieces to look like "grout".

5. Using the scissors, cut 2 or 3 strips from the black construction paper; make them 1/4" wide. Cut these thin strips into little squares. Carefully glue them all around the outer edge to create a border. Be sure to leave the little "grout" spaces in between them.