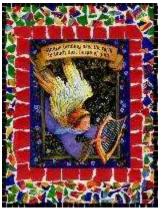

## **Festive Christmas Mosaics**

Here's a way to recycle holiday gift wrap and Christmas cards – make torn paper mosaics that can be hung on a wall or laminated and used as placemats at Christmas dinner!

## **Directions:**

1. Center the card on the white paper and trace around it with the pencil.

2. Tear squares (3/4" x 3/4") out of the dark, solid gift wrap. Using the glue stick, glue them all around the rectangle you drew. Don't let them overlap each other, but do let them overlap into the center.

3. Glue the card in the center.

4. Tear the colorful gift wrap into small uneven pieces. Glue them all around the outside of the dark border. Leave small spaces in between the pieces to look like "grout".

5. Using the scissors, cut 2 or 3 strips from the black construction paper; make them 1/4" wide. Cut these thin strips into little squares. Carefully glue them all around the outer edge to create a border. Be sure to leave the little "grout" spaces in between them.