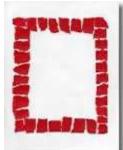

## **Directions:**

1. Center the card on the white paper and trace around it with the pencil.

2. Tear squares (3/4" x 3/4") out of the dark, solid gift wrap. Using the glue stick, glue them all around the rectangle you drew. Don't let them overlap each other, but do let them overlap into the center.

5. Using the scissors, cut 2 or 3 strips from the black construction paper; make them 1/4" wide. Cut these thin strips into little squares. Carefully glue them all around the outer edge to create a border. Be sure to leave the little "grout" spaces in between them.