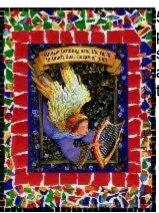

Note: If just thinking about this last step has you stressed out, just mount the whole thing onto the piece of black construction paper, as long as it is a little wider than your white paper.

(close-up)