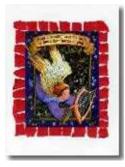

Note: If just thinking about this last step has you stressed out, just mount the whole thing onto the piece of black construction paper, as long as it is a little wider than your white paper.

(close-up)